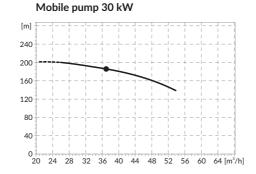

Mobile pump 22 kW

#### CHARACTERISTICS OF THE MP200 PUMPS

 $m^{\scriptscriptstyle 3}/h$  - capacity /  $\,m$  - height of water elevation