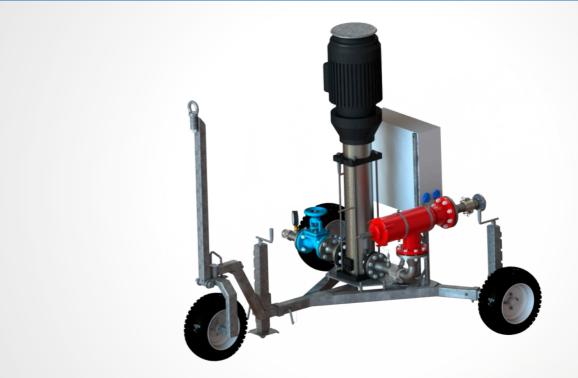

## MOBILE PUMP MP200 - MAKE SNOW WHEREVER YOU WANT!

Thanks to the MP200 mobile pump, snowmaking in hard-to-reach places is even easier. This is the perfect solution for small ski resorts and stations struggling with terrain that does not allow the installation of elements of a traditional snowmaking system. Installed on a wheeled chassis with stabilizing arms, the 15 kW, 22 kW or 30 kW pump can handle up to 4 snow guns. The small size of the MP200 model allows it to move it quickly, and in combination with SUPERSNOW mobile snow gun it is ideal for i.e. cross-country skiing trails.

| PUMP STATION TECHNICAL DATA       |        | 15 kW              | 22 kW              | 30 kW              |
|-----------------------------------|--------|--------------------|--------------------|--------------------|
| 5                                 |        | 45104              | 00.1147            | 00.111/            |
| Power consumption                 |        | 15 kW              | 22 kW              | 30 kW              |
| Power supply                      |        | 400 V (±10%)/50 Hz | 400 V (±10%)/50 Hz | 400 V (±10%)/50 Hz |
| Pump performance                  |        | 24 m³/h            | 42 m³/h            | 50 m³/h            |
| Maximum lift height               |        | 236 m              | 236 m              | 196 m              |
| Weight of pump on wheeled chassis |        | 430 kg             | 580 kg             | 615 kg             |
| Transport dimensions of the pump  | height | 1930 mm            | 2100 mm            | 1950 mm            |
|                                   | width  | 2150 mm            | 2150 mm            | 2150 mm            |
|                                   | lenght | 2390 mm            | 2390 mm            | 2390 mm            |