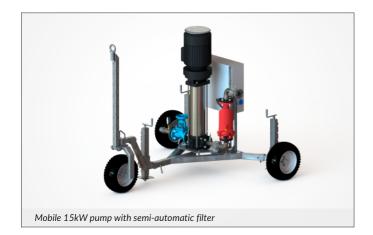

## MOBILE PUMP MP200 - MAKE SNOW WHEREVER YOU WANT!

Thanks to the MP200 mobile pump, snowmaking in hard-to-reach places is even easier. This is the perfect solution for small ski resorts and stations struggling with terrain that does not allow the installation of elements of a traditional snowmaking system. Installed on a wheeled chassis with stabilizing arms, the 15 kW, 22 kW or 30 kW pump can handle up to 4 snow guns. The small size of the MP200 model allows it to move it quickly, and in combination with SUPERSNOW mobile snow gun it is ideal for i.e. cross-country skiing trails.

| PUMP STATION TECHNICAL DATA       |        | 15 kW              | 22 kW              | 30 kW              |
|-----------------------------------|--------|--------------------|--------------------|--------------------|
| 5                                 |        | 45104              | 00.1147            | 00.111/            |
| Power consumption                 |        | 15 kW              | 22 kW              | 30 kW              |
| Power supply                      |        | 400 V (±10%)/50 Hz | 400 V (±10%)/50 Hz | 400 V (±10%)/50 Hz |
| Pump performance                  |        | 24 m³/h            | 42 m³/h            | 50 m³/h            |
| Maximum lift height               |        | 236 m              | 236 m              | 196 m              |
| Weight of pump on wheeled chassis |        | 430 kg             | 580 kg             | 615 kg             |
| Transport dimensions of the pump  | height | 1930 mm            | 2100 mm            | 1950 mm            |
|                                   | width  | 2150 mm            | 2150 mm            | 2150 mm            |
|                                   | lenght | 2390 mm            | 2390 mm            | 2390 mm            |