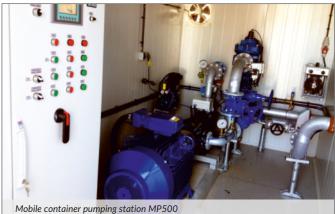

# MOBILE CONTAINER PUMPING STATION MP500 - ENVIRONMENTALLY FRIENDLY

The operating of a snowmaking system can now be even more efficient with the SUPERSNOW mobile container pumping station. Despite its relatively small size, the MP500 functions just like a traditional pumping station. It works with any snowmaking system. The small dimensions and light weight make it possible to put it in any location, and the installation itself is extremely easy and quick. Since no foundations are needed to install the MP500 mobile container pumping station, it is extremely environmentally friendly. The standard offer includes pumps with a capacity of 55 kW to 132 kW, but on individual order pumps are also available from a higher capacity.

# MP200 / MP500

Mobile container pumping station MP500