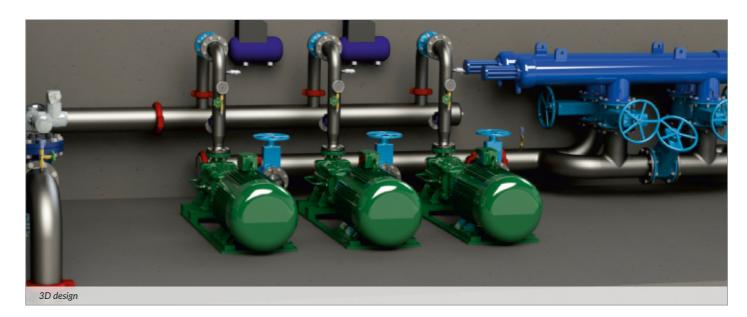

#### Design of pumping stations in 3D

3D design technology allows to create an extremely accurate project with care for every detail, which eliminate the risk of making a mistake. Visualization that takes into account every perspective, making the pumping station a perfect fit for the snowmaking system with high functionality. The optimal performance of the pumping station is a guarantee of success for any slope owner.