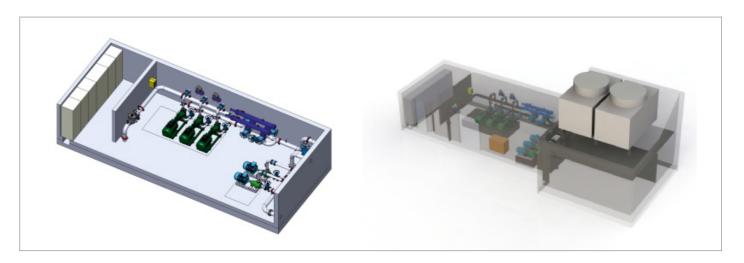

#### Design of pumping stations in 3D

3D design technology allows to create an extremely accurate project with care for every detail, which eliminate the risk of making a mistake. Visualization that takes into account every perspective, making the pumping station a perfect fit for the snowmaking system with high functionality. The optimal performance of the pumping station is a guarantee of success for any slope owner.