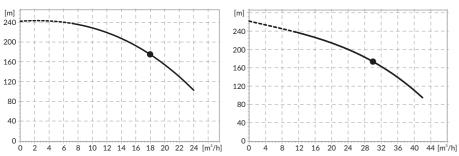

#### CHARACTERISTICS OF THE MP200 PUMPS

 $m^{\scriptscriptstyle 3}/h$  - capacity /  $\,m$  - height of water elevation