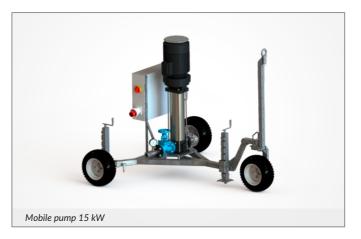

Isupersnow

#### SUPERSNOW SA

- ul. Ks. A. Siudy 11 | 34-436 Maniowy | POLAND
- **\$** +48 18 265 35 55
- ☑ biuro@supersnow.com
- facebook.com/careforsnow

supersnow.com

ΕN

Technology that cares for snow



## MOBILE PUMP MP200 - MAKE SNOW WHEREVER YOU WANT!

Thanks to the MP200 mobile pump, snowmaking in hard-to-reach places is even easier. This is the perfect solution for small ski resorts and stations struggling with terrain that does not allow the installation of elements of a traditional snowmaking system. Installed on a wheeled chassis with stabilizing arms, the 15 kW, 22 kW or 30 kW pump can handle up to 4 snow guns. The small size of the MP200 model allows it to move it quickly, and in combination with SUPERSNOW mobile snow gun it is ideal for i.e. cross-country skiing trails.







| PUMP STATION TECHNICAL DATA       |        | 15 kW              | 22 kW              | 30 kW              |
|-----------------------------------|--------|--------------------|--------------------|--------------------|
| 5                                 |        | 45104              | 00.1147            | 00.111/            |
| Power consumption                 |        | 15 kW              | 22 kW              | 30 kW              |
| Power supply                      |        | 400 V (±10%)/50 Hz | 400 V (±10%)/50 Hz | 400 V (±10%)/50 Hz |
| Pump performance                  |        | 24 m³/h            | 42 m³/h            | 50 m³/h            |
| Maximum lift height               |        | 236 m              | 236 m              | 196 m              |
| Weight of pump on whee